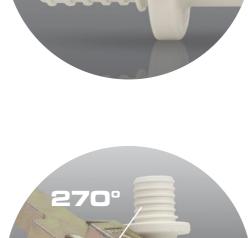

### 270° assembly

unique design that allows to use of tools at an angle of 270°. Guaranteed easy installation, even in the most inaccessible of places.