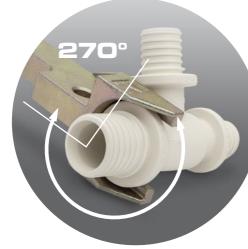

### 270° assembly

unique design that allows to use of tools at an angle of 270°. Guaranteed easy installation, even in the most inaccessible of places.