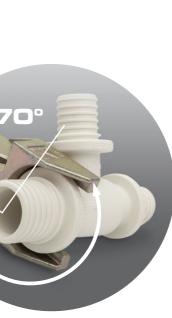

### 270° assembly

unique design that allows to use of tools at an angle of 270°. Guaranteed easy installation, even in the most inaccessible of places.