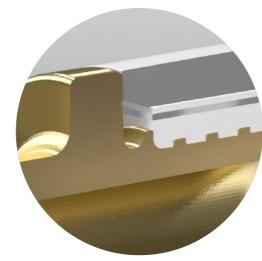

### **Profiling**

no additional sealing - the profile of fitting nooznle guarantees 100% tightness and mechanical strength of the connection.

# Stopper

elimination of contact between the aluminium layer and the brass body.

reduced bottleneck effect.