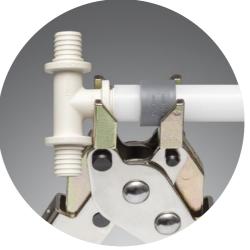

### 270° assembly

unique design that allows to use of tools at an angle of 270°. Guaranteed easy installation, even in the most inaccessible of places.

### Easy, comfortable and reliable

assembly thanks to simple manual tools. Easy identification of not tight connections.