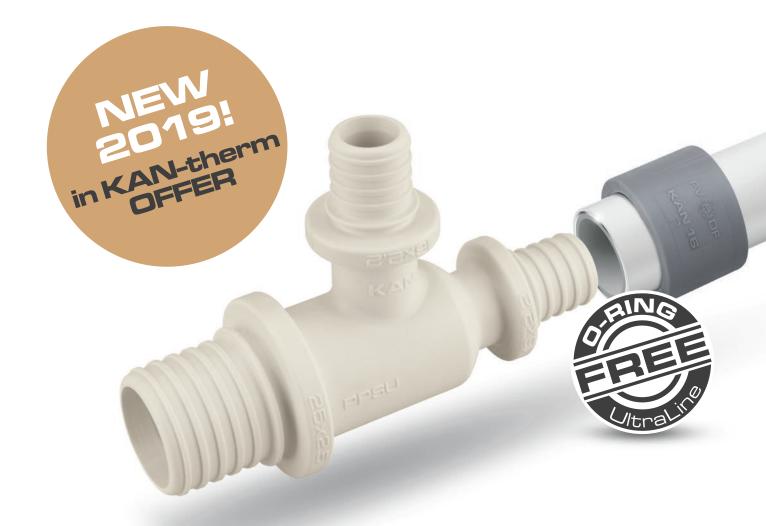

## UltraLine

Ø14-32 mm

## O-ringless joints for professionals

**Symmetrical** sliding sleeve

double-sided assembly.

# Stopper

elimination of contact between the aluminium layer and the brass body.

reduced bottleneck effect.

#### Flexible pipe selection

the fittings accommodate PE-X and PE-RT pipes (UltraLine PE), as well as multilayer PE-RT/AI/PE-RT pipes (UltraLine ALU) Fittings are available in PPSU and brass versions.