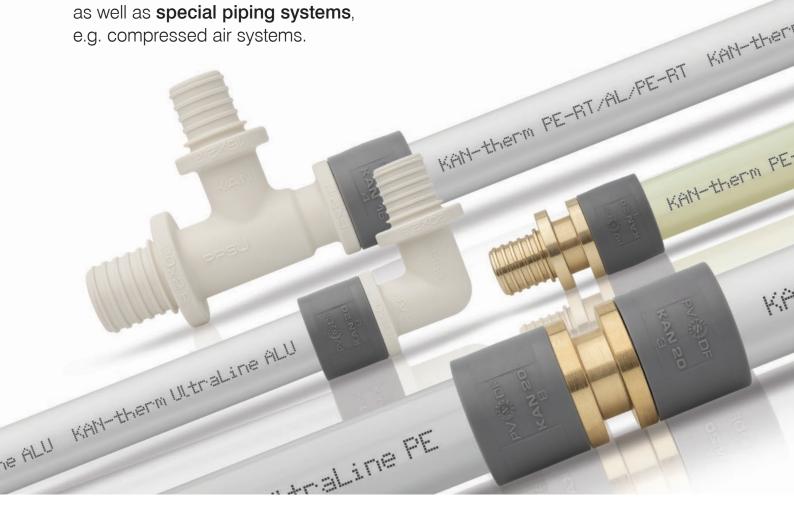

#### Flexible pipe selection

the fittings accommodate PE-X and PE-RT pipes (UltraLine PE), as well as multilayer PE-RT/AI/PE-RT pipes (UltraLine ALU) Fittings are available in PPSU and brass versions.

### SYSTEM KAN-therm UltraLine

is an **innovative and unique** technical solution on the installation market, designed for both standard **internal heating** and domestic water installations, as well as **special piping systems**,

# Various types of pipes and only one design of fitting with sliding sleeve!

| SYSTEM KAN-therm UltraLine PE |          |                  | SYSTEM KAN-therm UltraLine ALU |          |                  |
|-------------------------------|----------|------------------|--------------------------------|----------|------------------|
| Pipe type                     | Diameter | Expansion head   | Pipe type                      | Diameter | Expansion head   |
| PE-X, PE-RT                   | 14x2     | UltraLine PE 14  | PE-RT/AI/PE-RT                 | 14x2     | UltraLine ALU 14 |
|                               | 16x2,2   | UltraLine PE 16  |                                | 16x2,2   | UltraLine ALU 16 |
|                               | 20x2,8   | UltraLine PE 20  |                                | 20x2,8   | UltraLine ALU 20 |
| PE-RT/AI/PE-RT                | 25x2,5   | UltraLine ALU 25 |                                | 25x2,5   | UltraLine ALU 25 |
|                               | 32x3     | UltraLine ALU 32 |                                | 32x3     | UltraLine ALU 32 |